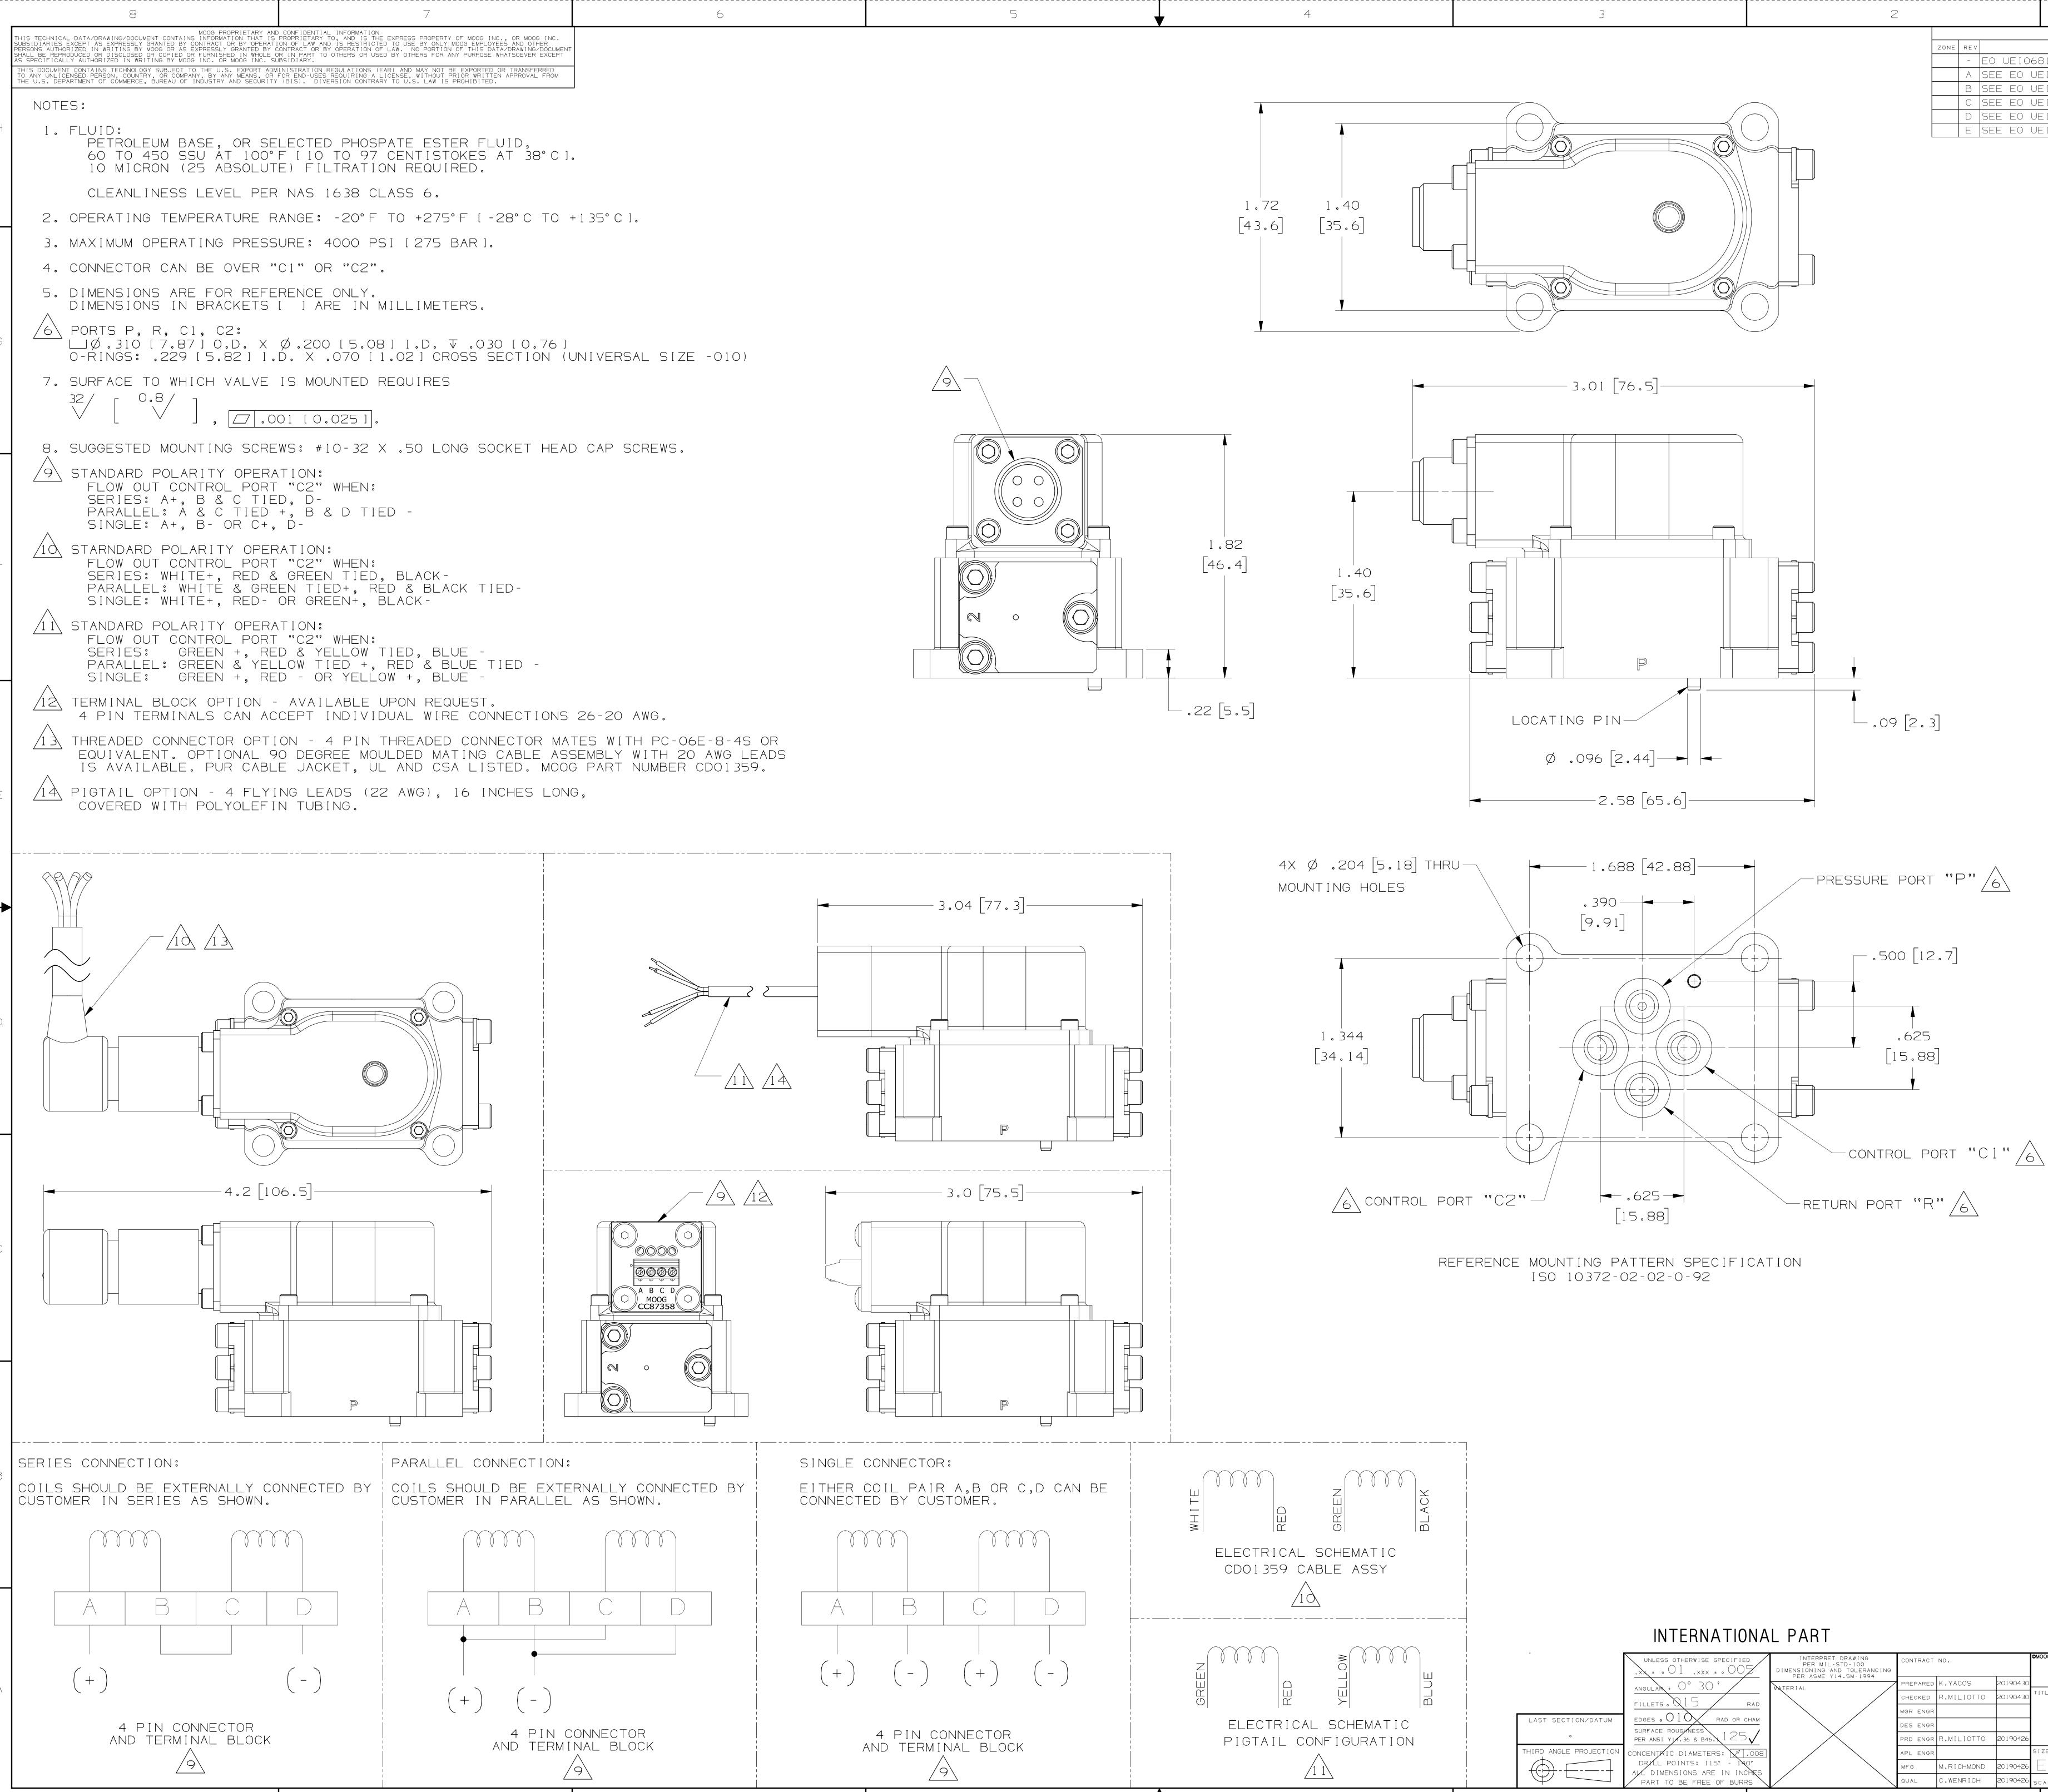

FMT-ICD-E1/D

|           |               | Ŧ        |          |
|-----------|---------------|----------|----------|
|           | REVISIONS     |          |          |
|           | DESCRIPTION   | DATE     | APPROVED |
| EO UEIO6E | 3142: RELEASE | 20190501 | KJY/RJM  |
| BEE EO UE | EI068373      | 20190618 | MJN/RJM  |
| BEE EO UE | EI071850      | 20210126 | RCT/RJM  |
| BEE EO UE | EI071851      | 20210201 | RCT/RJM  |
| BEE EO UE | EI072087      | 20210308 | RCT/RJM  |
| SEE EO UE | EI074056      | 20220119 | PZ/RJM   |

|          | MOOG INC.                        |         |
|----------|----------------------------------|---------|
| 20190430 | MOOG INC., EAST AURORA, NY 14052 |         |
| 20190430 | INSTALLATION,                    | <i></i> |
|          | SERVO VALVE,                     |         |
| 20190426 | , -031 SERIES, STANDARD          |         |
|          | SIZE CAGE CODE DWG NO.           |         |
| 20190426 | E[94697] CC / 3846               |         |
| 20190426 | scale 5/2 wt sheet 1 OF 1        |         |